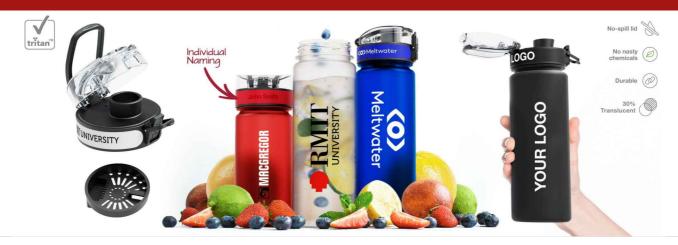

## **Aqualok Infuse**

The Aqualok Infuse features a fantastic infuser lid that allows you to add and lock in your favourite fruits or vegetables to your daily drinking water. Just like our standard Aqualok model, the Aqualok Infuse is made from the durable translucent Tritan™ plastic and also features a secure-lock lid to prevent any unwanted spillages. There are enlarged branding areas on two sides of the bottle and also around the lid, which is a popular branding area to print with bespoke names via our Individual Naming service.

## **Aqualok Infuse**