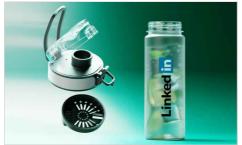

## **Aqualok Infuse**

The Aqualok Infuse features a fantastic infuser lid that allows you to add and lock in your favourite fruits or vegetables to your daily drinking water. Just like our standard Aqualok model, the Aqualok Infuse is made from the durable translucent Tritan™ plastic and also features a secure-lock lid to prevent any unwanted spillages. There are enlarged branding areas on two sides of the bottle and also around the lid, which is a popular branding area to print with bespoke names via our Individual Naming service.